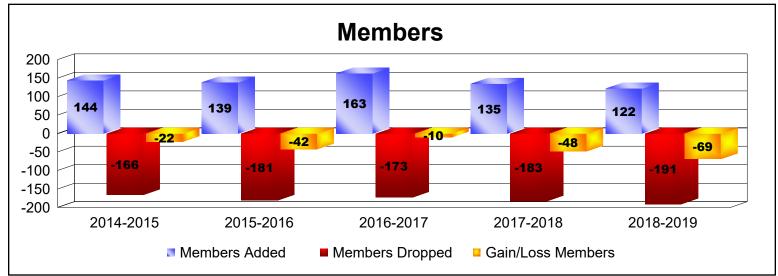

District 101 V

As of June 2019 Cumulative

| Year      | New<br>Clubs | Dropped<br>Clubs | Gain/<br>Loss<br>Clubs | New<br>Members | Charter<br>Members | Reinstate<br>Members | Transfer<br>Members | Total<br>Member<br>Added | Total<br>Members<br>Dropped | Gain/<br>Loss<br>Members |
|-----------|--------------|------------------|------------------------|----------------|--------------------|----------------------|---------------------|--------------------------|-----------------------------|--------------------------|
| 2014-2015 | 0            | 0                | 0                      | 136            | 1                  | 0                    | 7                   | 144                      | -166                        | -22                      |
| 2015-2016 | 0            | 0                | 0                      | 133            | 0                  | 0                    | 6                   | 139                      | -181                        | -42                      |
| 2016-2017 | 0            | 0                | 0                      | 140            | 0                  | 4                    | 19                  | 163                      | -173                        | -10                      |
| 2017-2018 | 0            | 0                | 0                      | 123            | 0                  | 2                    | 10                  | 135                      | -183                        | -48                      |
| 2018-2019 | 0            | 0                | 0                      | 101            | 2                  | 0                    | 19                  | 122                      | -191                        | -69                      |
| Average   | 0            | 0                | 0                      | 127            | 1                  | 1                    | 12                  | 141                      | -179                        | -38                      |